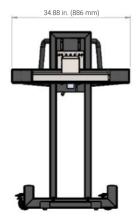

# **Stratasys Neo800 Unload Trolley**

Conveniently pick up and unload the Neo®800 platform and parts up to 88 lbs (40kg) in weight with the Stratasys Neo Unload Trolley.

The Stratasys Neo Unload Trolley allows completed build platforms to be moved from the Neo800 to the part cleanup area - the perfect addition for a complete 3D printing solution.

## Weight 203 lbs (92 Kg). Dimensions shown.