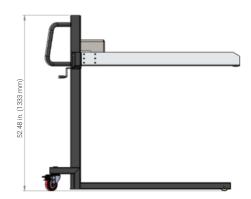

# **Stratasys Neo800 Unload Trolley**

Conveniently pick up and unload the Neo®800 platform and parts up to 88 lbs (40kg) in weight with the Stratasys Neo Unload Trolley.

The Stratasys Neo Unload Trolley allows completed build platforms to be moved from the Neo800 to the part cleanup area - the perfect addition for a complete 3D printing solution.

## Weight 203 lbs (92 Kg). Dimensions shown.