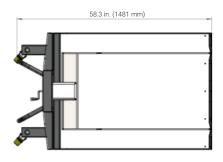

# **Stratasys Neo800 Unload Trolley**

Conveniently pick up and unload the Neo®800 platform and parts up to 88 lbs (40kg) in weight with the Stratasys Neo Unload Trolley.

The Stratasys Neo Unload Trolley allows completed build platforms to be moved from the Neo800 to the part cleanup area - the perfect addition for a complete 3D printing solution.

## Weight 203 lbs (92 Kg). Dimensions shown.