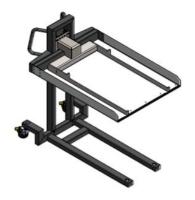

# **Stratasys Neo800 Unload Trolley**

Conveniently pick up and unload the Neo®800 platform and parts up to 88 lbs (40kg) in weight with the Stratasys Neo Unload Trolley.

The Stratasys Neo Unload Trolley allows completed build platforms to be moved from the Neo800 to the part cleanup area - the perfect addition for a complete 3D printing solution.

## Weight 203 lbs (92 Kg). Dimensions shown.